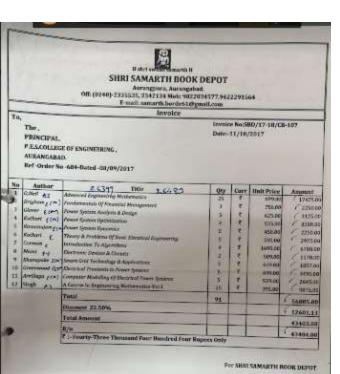

| Total                                       | 76      |      |            | 78328.00   |
|    |                                              | Discount 22.50%                             | -       |      |            | / 17623.80 |
|    |                                              | Trital Amount                               |         |      |            | 60704.29   |
|    |                                              | R/o                                         |         |      |            | 60704.00   |
|    |                                              | 7 > Strry Thousand Seven Hundred Four Roger | v Unity |      |            |            |

Per EMBI SAMARTH BOOK DEPOT Shell Town S Mont Sty

Pan Ne:ACOFSENSOG E 18.-Currelly that the Poices charged are as

Page Loft



A BOX

has NovACCESCHARC ELS-Certify that the place thereof are as

Page 1 of 1







Aurangsbrd, Aurangsbrd,
Off: (0240)-2335535, 2342134 Mob: 9822034577,9422291564
E-mail: samarth.bordes1@gmail.com

#### Invoice

The.

To,

Invoice No:5BD/17-18/CB-176

PRINCIPAL.

Date:-08/01/2018

P.E.S.COLLEGE OF ENGINEERING.

AURANGABAD.

Ref -Order No -684-Dated -68/09/2017

| No  | Author      | 0-00-255%y - Title 22554   | Qty                     | Curr      |                                                |
|-----|-------------|----------------------------|-------------------------|-----------|------------------------------------------------|
| 3 4 | Manning CSL | Switching Power Convertors | 1<br>1<br>1<br>15<br>20 | \$ \$ P 7 | 188.00<br>110.00<br>135.00<br>575.00<br>395.00 |
|     |