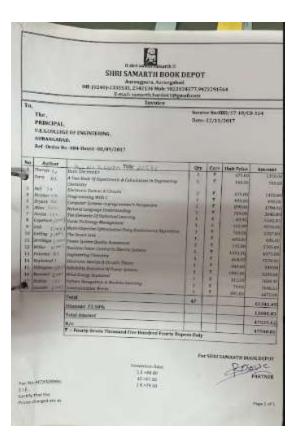

| 78328.00   |
|    |                                              | Discount 22.50%                             | -       |      |            | / 17623.80 |
|    |                                              | Trital Amount                               |         |      |            | 60704.29   |
|    |                                              | R/o                                         |         |      |            | 60704.00   |
|    |                                              | 7 > Strry Thousand Seven Hundred Four Roger | v Unity |      |            |            |

Per EMBI SAMARTH BOOK DEPOT Shell Town S Mont Sty

Pan Ne:ACOFSENSOG E 18.-Currelly that the Poices charged are as

Page Loft



A BOX

has NovACCESCHARC ELS-Certify that the place thereof are as

Page 1 of 1







Aurangsbrd, Aurangsbrd,
Off: (0240)-2335535, 2342134 Mob: 9822034577,9422291564
E-mail: samarth.bordes1@gmail.com

#### Invoice

The.

To,

Invoice No:5BD/17-18/CB-176

PRINCIPAL.

Date:-08/01/2018

P.E.S.COLLEGE OF ENGINEERING.

AURANGABAD.

Ref -Order No -684-Dated -68/09/2017

| No  | Author      | 0-00-255%y - Title 22554   | Qty                     | Curr      |                                                |
|-----|-------------|----------------------------|-------------------------|-----------|------------------------------------------------|
| 3 4 | Manning CSL | Switching Power Convertors | 1<br>1<br>1<br>15<br>20 | \$ \$ P 7 | 188.00<br>110.00<br>135.00<br>575.00<br>395.00 |
|     |             | Total                      | 38                      |           |